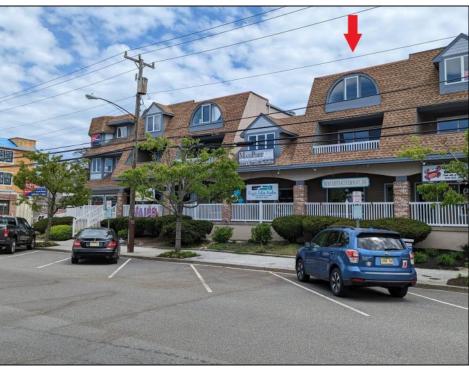

Ocean 17 1670 Boardwalk Ocean City, NJ 08226 609-391-0500 oc17@BergerRealty.com

3009 Dune Avalon, NJ 08202

Asking \$3,000.00

Great Opportunity! Commercial space available to rent in the heart of Avalon and near one of the busiest intersections on the Island. This Commercial Unit has been extensively renovated. The higher elevation eliminates nuisance flooding. The unit offers nearly 1,000 square feet with a Powder Room and front & rear entrances. There's a large parking lot in the rear of the building, which will soon be repayed, and the fence around the parking area is being replaced. Please call today for more information. Lease is \$3,000/mo. and that includes sewer and water. 1 year minimum lease term.