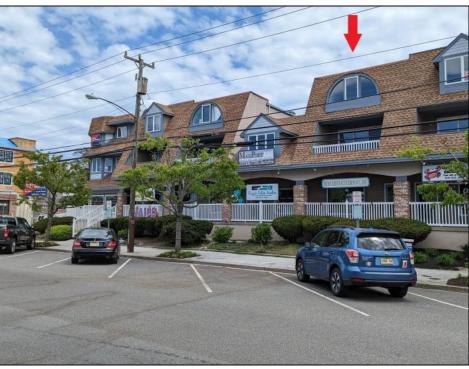

Berger Realty, Inc. 55th & Haven Avenue Ocean City, NJ 08226 609-399-0040 ☑ info@bergerrealty.com

3009 Dune Avalon, NJ 08202

Asking \$3,000.00

Great Opportunity! Commercial space available to rent in the heart of Avalon and near one of the busiest intersections on the Island. This Commercial Unit has been extensively renovated. The higher elevation eliminates nuisance flooding. The unit offers nearly 1,000 square feet with a Powder Room and front & rear entrances. There's a large parking lot in the rear of the building, which will soon be repaved, and the fence around the parking area is being replaced. Please call today for more information. Lease is \$3,000/mo. and that includes sewer and water. 1 year minimum lease term.