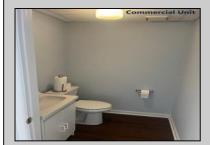

## COMMENTS

Great Opportunity! Commercial space available to rent in the heart of Avalon and near one of the busiest intersections on the Island. This Commercial Unit has been extensively renovated. The higher elevation eliminates nuisance flooding. The unit offers nearly 1,000 square feet with a Powder Room and front & rear entrances. There's a large parking lot in the rear of the building, which will soon be repaved, and the fence around the parking area is being replaced. Please call today for more information. Lease is \$3,000/mo. and that includes sewer and water. 1 year minimum lease term.