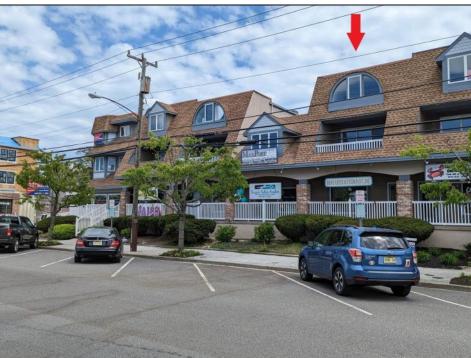

## COMMENTS

Great Opportunity! Commercial space available to rent in the heart of Avalon and near one of the busiest intersections on the Island. This Commercial Unit has been extensively renovated. The higher elevation eliminates nuisance flooding. The unit offers nearly 1,000 square feet with a Powder Room and front & rear entrances. There's a large parking lot in the rear of the building, which will soon be repaved, and the fence around the parking area is being replaced. Please call today for more information. Lease is \$3,000/mo. and that includes sewer and water. 1 year minimum lease term.