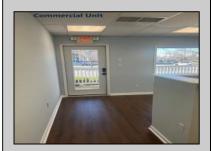

## COMMENTS

Great Opportunity! Commercial space available to rent in the heart of Avalon and near one of the busiest intersections on the Island. This Commercial Unit has been extensively renovated. The higher elevation eliminates nuisance flooding. The unit offers nearly 1,000 square feet with a Powder Room and front & rear entrances. There's a large parking lot in the rear of the building, which will soon be repaved, and the fence around the parking area is being replaced. Please call today for more information. Lease is \$3,000/mo. and that includes sewer and water. 1 year minimum lease term.