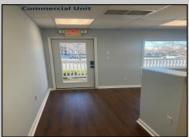

## COMMENTS

Great Opportunity! Commercial space available to rent in the heart of Avalon and near one of the busiest intersections on the Island. This Commercial Unit has been extensively renovated. The higher elevation eliminates nuisance flooding. The unit offers nearly 1,000 square feet with a Powder Room and front & rear entrances. There's a large parking lot in the rear of the building, which will soon be repaved, and the fence around the parking area is being replaced. Please call today for more information. Lease is \$3,000/mo. and that includes sewer and water. 1 year minimum lease term.