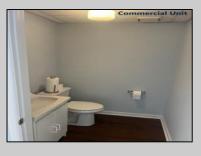

## COMMENTS

Great Opportunity! Commercial space available to rent in the heart of Avalon and near one of the busiest intersections on the Island. This Commercial Unit has been extensively renovated. The higher elevation eliminates nuisance flooding. The unit offers nearly 1,000 square feet with a Powder Room and front & rear entrances. There's a large parking lot in the rear of the building, which will soon be repaved, and the fence around the parking area is being replaced. Please call today for more information. Lease is \$3,000/mo. and that includes sewer and water. 1 year minimum lease term.