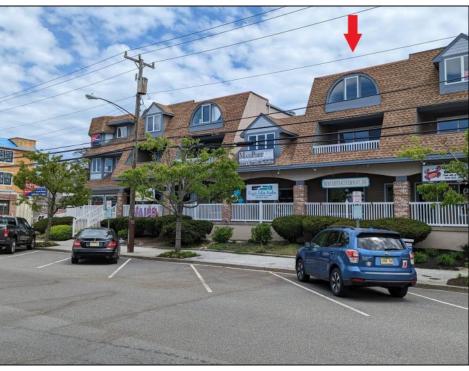

## COMMENTS

Great Opportunity! Commercial space available to rent in the heart of Avalon and near one of the busiest intersections on the Island. This Commercial Unit has been extensively renovated. The higher elevation eliminates nuisance flooding. The unit offers nearly 1,000 square feet with a Powder Room and front & rear entrances. There's a large parking lot in the rear of the building, which will soon be repaved, and the fence around the parking area is being replaced. Please call today for more information. Lease is \$3,000/mo. and that includes sewer and water. 1 year minimum lease term.