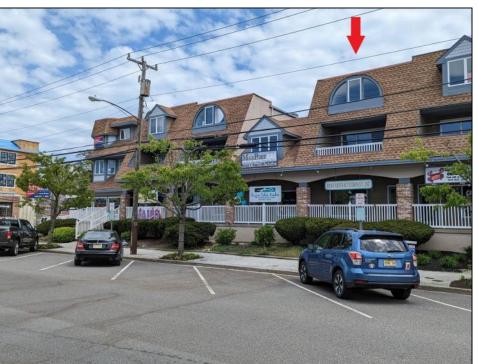

## 3009 Dune Avalon, NJ 08202

Asking \$3,000.00

## **COMMENTS**

Great Opportunity! Commercial space available to rent in the heart of Avalon and near one of the busiest intersections on the Island. This Commercial Unit has been extensively renovated. The higher elevation eliminates nuisance flooding. The unit offers nearly 1,000 square feet with a Powder Room and front & rear entrances. There's a large parking lot in the rear of the building, which will soon be repaved, and the fence around the parking area is being replaced. Please call today for more information. Lease is \$3,000/mo. and that includes sewer and water. 1 year minimum lease term.