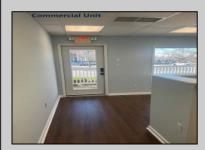

## **COMMENTS**

Great Opportunity! Commercial space available to rent in the heart of Avalon and near one of the busiest intersections on the Island. This Commercial Unit has been extensively renovated. The higher elevation eliminates nuisance flooding. The unit offers nearly 1,000 square feet with a Powder Room and front & rear entrances. There's a large parking lot in the rear of the building, which will soon be repaved, and the fence around the parking area is being replaced. Please call today for more information. Lease is \$3,000/mo. and that includes sewer and water. 1 year minimum lease term.

## PROPERTY DETAILS

Storage

ParkingGarage OtherRooms InteriorFeatures Heating
1 To 5 Spaces Office Space Avail Display Window Heat Pump
Restroom

Cooling Water Sewer
Central Air City City
Conditioning

Ask for Kevin Halliday
Berger Realty Inc
109 E 55th St., Ocean City
Call: 609-399-4211
Email to: keh@bergerrealty.com