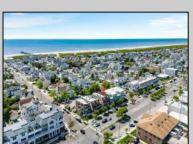

## COMMENTS

Great Opportunity! Commercial space available to rent in the heart of Avalon and near one of the busiest intersections on the Island. This Commercial Unit has been extensively renovated. The higher elevation eliminates nuisance flooding. The unit offers nearly 1,000 square feet with a Powder Room and front & rear entrances. There's a large parking lot in the rear of the building, which will soon be repaved, and the fence around the parking area is being replaced. Please call today for more information. Lease is \$3,000/mo. and that includes sewer and water. 1 year minimum lease term.