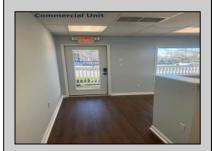

## COMMENTS

Great Opportunity! Commercial space available to rent in the heart of Avalon and near one of the busiest intersections on the Island. This Commercial Unit has been extensively renovated. The higher elevation eliminates nuisance flooding. The unit offers nearly 1,000 square feet with a Powder Room and front & rear entrances. There's a large parking lot in the rear of the building, which will soon be repaved, and the fence around the parking area is being replaced. Please call today for more information. Lease is \$3,000/mo. and that includes sewer and water. 1 year minimum lease term.