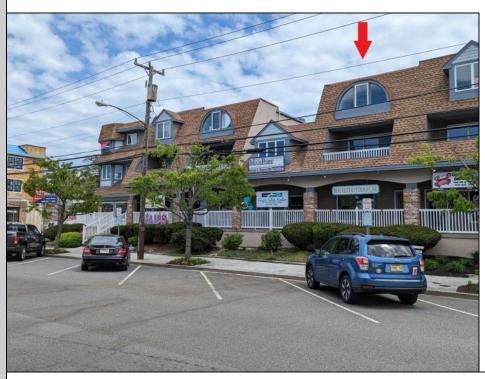

## COMMENTS

Great Opportunity! Commercial space available to rent in the heart of Avalon and near one of the busiest intersections on the Island. This Commercial Unit has been extensively renovated. The higher elevation eliminates nuisance flooding. The unit offers nearly 1,000 square feet with a Powder Room and front & rear entrances. There's a large parking lot in the rear of the building, which will soon be repaved, and the fence around the parking area is being replaced. Please call today for more information. Lease is \$3,000/mo. and that includes sewer and water. 1 year minimum lease term.