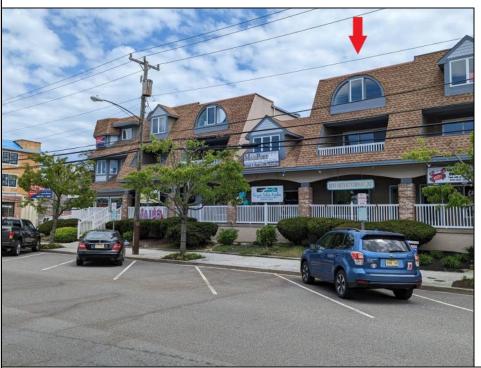

## **COMMENTS**

Great Opportunity! Commercial space available to rent in the heart of Avalon and near one of the busiest intersections on the Island. This Commercial Unit has been extensively renovated. The higher elevation eliminates nuisance flooding. The unit offers nearly 1,000 square feet with a Powder Room and front & rear entrances. There's a large parking lot in the rear of the building, which will soon be repaved, and the fence around the parking area is being replaced. Please call today for more information. Lease is \$3,000/mo. and that includes sewer and water. 1 year minimum lease term.