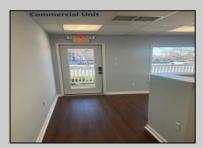

## **COMMENTS**

Great Opportunity! Commercial space available to rent in the heart of Avalon and near one of the busiest intersections on the Island. This Commercial Unit has been extensively renovated. The higher elevation eliminates nuisance flooding. The unit offers nearly 1,000 square feet with a Powder Room and front & rear entrances. There's a large parking lot in the rear of the building, which will soon be repaved, and the fence around the parking area is being replaced. Please call today for more information. Lease is \$3,000/mo. and that includes sewer and water. 1 year minimum lease term.