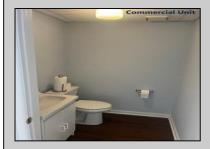

## **COMMENTS**

Great Opportunity! Commercial space available to rent in the heart of Avalon and near one of the busiest intersections on the Island. This Commercial Unit has been extensively renovated. The higher elevation eliminates nuisance flooding. The unit offers nearly 1,000 square feet with a Powder Room and front & rear entrances. There's a large parking lot in the rear of the building, which will soon be repaved, and the fence around the parking area is being replaced. Please call today for more information. Lease is \$3,000/mo. and that includes sewer and water. 1 year minimum lease term.