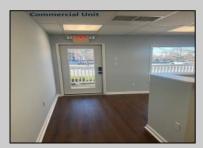

## **COMMENTS**

Great Opportunity! Commercial space available to rent in the heart of Avalon and near one of the busiest intersections on the Island. This Commercial Unit has been extensively renovated. The higher elevation eliminates nuisance flooding. The unit offers nearly 1,000 square feet with a Powder Room and front & rear entrances. There's a large parking lot in the rear of the building, which will soon be repaved, and the fence around the parking area is being replaced. Please call today for more information. Lease is \$3,000/mo. and that includes sewer and water. 1 year minimum lease term.

## PROPERTY DETAILS

ParkingGarage OtherRooms InteriorFeatures Heating
1 To 5 Spaces Office Space Avail Display Window Restroom

Heat Pump

Restroor Storage

Cooling Water Sewer
Central Air City City
Conditioning