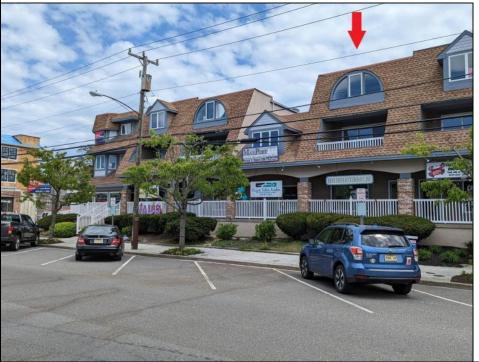

## **COMMENTS**

Great Opportunity! Commercial space available to rent in the heart of Avalon and near one of the busiest intersections on the Island. This Commercial Unit has been extensively renovated. The higher elevation eliminates nuisance flooding. The unit offers nearly 1,000 square feet with a Powder Room and front & rear entrances. There's a large parking lot in the rear of the building, which will soon be repaved, and the fence around the parking area is being replaced. Please call today for more information. Lease is \$3,000/mo. and that includes sewer and water. 1 year minimum lease term.