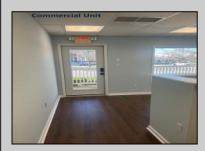

## **COMMENTS**

Great Opportunity! Commercial space available to rent in the heart of Avalon and near one of the busiest intersections on the Island. This Commercial Unit has been extensively renovated. The higher elevation eliminates nuisance flooding. The unit offers nearly 1,000 square feet with a Powder Room and front & rear entrances. There's a large parking lot in the rear of the building, which will soon be repaved, and the fence around the parking area is being replaced. Please call today for more information. Lease is \$3,000/mo. and that includes sewer and water. 1 year minimum lease term.

## **PROPERTY DETAILS**

Storage

ParkingGarage OtherRooms InteriorFeatures Heating
1 To 5 Spaces Office Space Avail Display Window Restroom

Cooling Water Sewer
Central Air City City
Conditioning

Ask for Jeff Haas Berger Realty Inc 109 E 55th St., Ocean City Call: 609-399-4211 Email to: jsh@bergerrealty.com