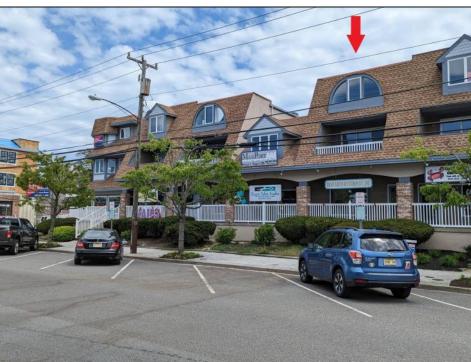

## 3009 Dune Avalon, NJ 08202

Asking \$3,000.00

## **COMMENTS**

Great Opportunity! Commercial space available to rent in the heart of Avalon and near one of the busiest intersections on the Island. This Commercial Unit has been extensively renovated. The higher elevation eliminates nuisance flooding. The unit offers nearly 1,000 square feet with a Powder Room and front & rear entrances. There's a large parking lot in the rear of the building, which will soon be repaved, and the fence around the parking area is being replaced. Please call today for more information. Lease is \$3,000/mo. and that includes sewer and water. 1 year minimum lease term.