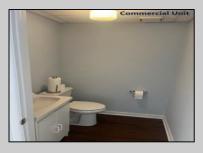

## COMMENTS

Great Opportunity! Commercial space available to rent in the heart of Avalon and near one of the busiest intersections on the Island. This Commercial Unit has been extensively renovated. The higher elevation eliminates nuisance flooding. The unit offers nearly 1,000 square feet with a Powder Room and front & rear entrances. There's a large parking lot in the rear of the building, which will soon be repaved, and the fence around the parking area is being replaced. Please call today for more information. Lease is \$3,000/mo. and that includes sewer and water. 1 year minimum lease term.