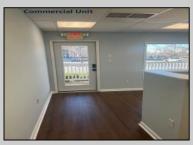

## COMMENTS

Great Opportunity! Commercial space available to rent in the heart of Avalon and near one of the busiest intersections on the Island. This Commercial Unit has been extensively renovated. The higher elevation eliminates nuisance flooding. The unit offers nearly 1,000 square feet with a Powder Room and front & rear entrances. There's a large parking lot in the rear of the building, which will soon be repaved, and the fence around the parking area is being replaced. Please call today for more information. Lease is \$3,000/mo. and that includes sewer and water. 1 year minimum lease term.