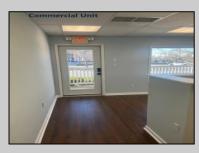

## COMMENTS

Great Opportunity! Commercial space available to rent in the heart of Avalon and near one of the busiest intersections on the Island. This Commercial Unit has been extensively renovated. The higher elevation eliminates nuisance flooding. The unit offers nearly 1,000 square feet with a Powder Room and front & rear entrances. There's a large parking lot in the rear of the building, which will soon be repayed, and the fence around the parking area is being replaced. Please call today for more information. Lease is \$3,000/mo. and that includes sewer and water. 1 year minimum lease term.