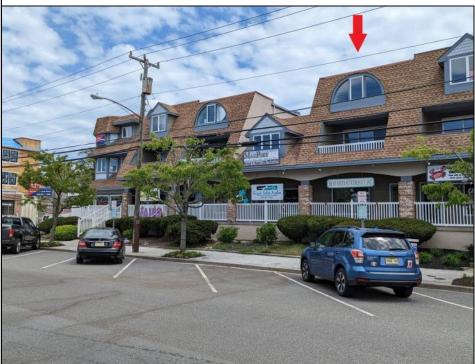

## **COMMENTS**

Great Opportunity! Commercial space available to rent in the heart of Avalon and near one of the busiest intersections on the Island. This Commercial Unit has been extensively renovated. The higher elevation eliminates nuisance flooding. The unit offers nearly 1,000 square feet with a Powder Room and front & rear entrances. There's a large parking lot in the rear of the building, which will soon be repaved, and the fence around the parking area is being replaced. Please call today for more information. Lease is \$3,000/mo. and that includes sewer and water. 1 year minimum lease term.