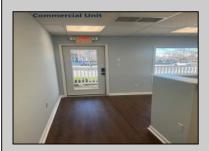

## **COMMENTS**

Great Opportunity! Commercial space available to rent in the heart of Avalon and near one of the busiest intersections on the Island. This Commercial Unit has been extensively renovated. The higher elevation eliminates nuisance flooding. The unit offers nearly 1,000 square feet with a Powder Room and front & rear entrances. There's a large parking lot in the rear of the building, which will soon be repaved, and the fence around the parking area is being replaced. Please call today for more information. Lease is \$3,000/mo. and that includes sewer and water. 1 year minimum lease term.