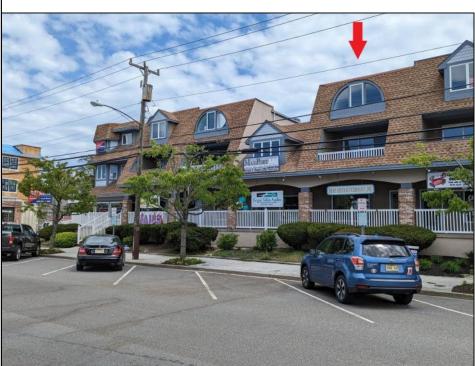

## **COMMENTS**

Great Opportunity! Commercial space available to rent in the heart of Avalon and near one of the busiest intersections on the Island. This Commercial Unit has been extensively renovated. The higher elevation eliminates nuisance flooding. The unit offers nearly 1,000 square feet with a Powder Room and front & rear entrances. There's a large parking lot in the rear of the building, which will soon be repaved, and the fence around the parking area is being replaced. Please call today for more information. Lease is \$3,000/mo. and that includes sewer and water. 1 year minimum lease term.