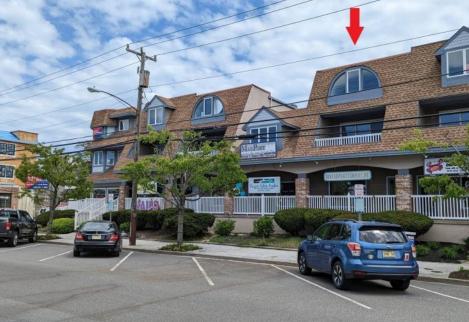

## COMMENTS

Great Opportunity! Commercial space available to rent in the heart of Avalon and near one of the busiest intersections on the Island. This Commercial Unit has been extensively renovated. The higher elevation eliminates nuisance flooding. The unit offers nearly 1,000 square feet with a Powder Room and front & rear entrances. There's a large parking lot in the rear of the building, which will soon be repaved, and the fence around the parking area is being replaced. Please call today for more information. Lease is \$3,000/mo. and that includes sewer and water. 1 year minimum lease term.