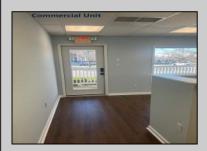

## **COMMENTS**

Great Opportunity! Commercial space available to rent in the heart of Avalon and near one of the busiest intersections on the Island. This Commercial Unit has been extensively renovated. The higher elevation eliminates nuisance flooding. The unit offers nearly 1,000 square feet with a Powder Room and front & rear entrances. There's a large parking lot in the rear of the building, which will soon be repaved, and the fence around the parking area is being replaced. Please call today for more information. Lease is \$3,000/mo. and that includes sewer and water. 1 year minimum lease term.

## PROPERTY DETAILS

ParkingGarage OtherRooms InteriorFeatures Heating
1 To 5 Spaces Office Space Avail Display Window Restroom
Storage

Cooling Water Sewer
Central Air City City
Conditioning

Ask for John Greiner
Berger Realty Inc
3160 Asbury Avenue, Ocean City
Call: 609-399-0076
Email to: jag@bergerrealty.com