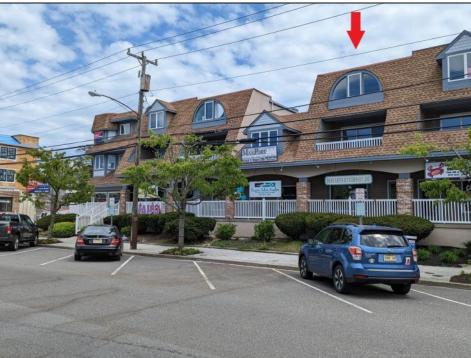

## **COMMENTS**

Great Opportunity! Commercial space available to rent in the heart of Avalon and near one of the busiest intersections on the Island. This Commercial Unit has been extensively renovated. The higher elevation eliminates nuisance flooding. The unit offers nearly 1,000 square feet with a Powder Room and front & rear entrances. There's a large parking lot in the rear of the building, which will soon be repaved, and the fence around the parking area is being replaced. Please call today for more information. Lease is \$3,000/mo. and that includes sewer and water. 1 year minimum lease term.