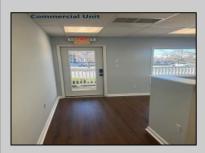

## **COMMENTS**

Great Opportunity! Commercial space available to rent in the heart of Avalon and near one of the busiest intersections on the Island. This Commercial Unit has been extensively renovated. The higher elevation eliminates nuisance flooding. The unit offers nearly 1,000 square feet with a Powder Room and front & rear entrances. There's a large parking lot in the rear of the building, which will soon be repaved, and the fence around the parking area is being replaced. Please call today for more information. Lease is \$3,000/mo. and that includes sewer and water. 1 year minimum lease term.

## **PROPERTY DETAILS**

ParkingGarage OtherRooms InteriorFeatures Heating
1 To 5 Spaces Office Space Avail Display Window Heat Pump
Restroom

Storage

Cooling Water Sewer
Central Air City City
Conditioning