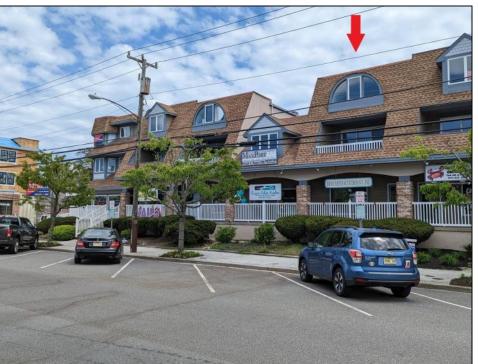

## 3009 Dune Avalon, NJ 08202

Asking \$3,000.00

## **COMMENTS**

Great Opportunity! Commercial space available to rent in the heart of Avalon and near one of the busiest intersections on the Island. This Commercial Unit has been extensively renovated. The higher elevation eliminates nuisance flooding. The unit offers nearly 1,000 square feet with a Powder Room and front & rear entrances. There's a large parking lot in the rear of the building, which will soon be repaved, and the fence around the parking area is being replaced. Please call today for more information. Lease is \$3,000/mo. and that includes sewer and water. 1 year minimum lease term.