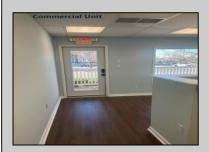

## **COMMENTS**

Great Opportunity! Commercial space available to rent in the heart of Avalon and near one of the busiest intersections on the Island. This Commercial Unit has been extensively renovated. The higher elevation eliminates nuisance flooding. The unit offers nearly 1,000 square feet with a Powder Room and front & rear entrances. There's a large parking lot in the rear of the building, which will soon be repaved, and the fence around the parking area is being replaced. Please call today for more information. Lease is \$3,000/mo. and that includes sewer and water. 1 year minimum lease term.