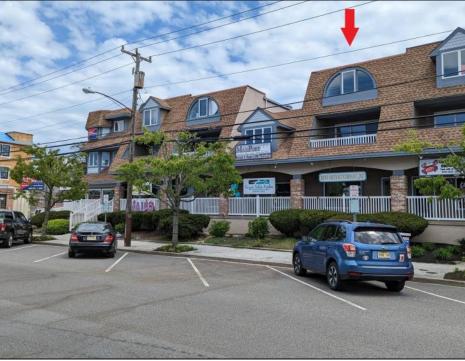

## **COMMENTS**

Great Opportunity! Commercial space available to rent in the heart of Avalon and near one of the busiest intersections on the Island. This Commercial Unit has been extensively renovated. The higher elevation eliminates nuisance flooding. The unit offers nearly 1,000 square feet with a Powder Room and front & rear entrances. There's a large parking lot in the rear of the building, which will soon be repaved, and the fence around the parking area is being replaced. Please call today for more information. Lease is \$3,000/mo. and that includes sewer and water. 1 year minimum lease term.