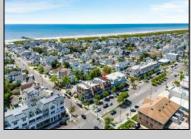

## **COMMENTS**

Great Opportunity! Commercial space available to rent in the heart of Avalon and near one of the busiest intersections on the Island. This Commercial Unit has been extensively renovated. The higher elevation eliminates nuisance flooding. The unit offers nearly 1,000 square feet with a Powder Room and front & rear entrances. There's a large parking lot in the rear of the building, which will soon be repaved, and the fence around the parking area is being replaced. Please call today for more information. Lease is \$3,000/mo. and that includes sewer and water. 1 year minimum lease term.