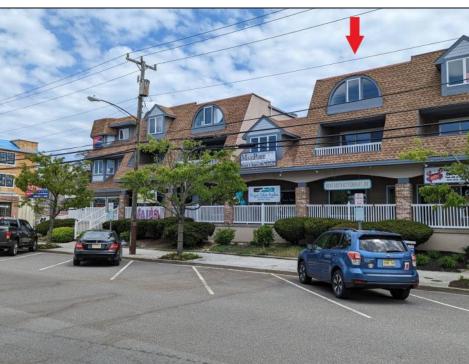

## **COMMENTS**

Great Opportunity! Commercial space available to rent in the heart of Avalon and near one of the busiest intersections on the Island. This Commercial Unit has been extensively renovated. The higher elevation eliminates nuisance flooding. The unit offers nearly 1,000 square feet with a Powder Room and front & rear entrances. There's a large parking lot in the rear of the building, which will soon be repaved, and the fence around the parking area is being replaced. Please call today for more information. Lease is \$3,000/mo and that includes sewer and water. 1 year minimum lease term.