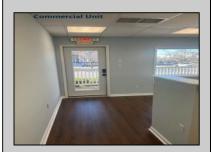

## **COMMENTS**

Great Opportunity! Commercial space available to rent in the heart of Avalon and near one of the busiest intersections on the Island. This Commercial Unit has been extensively renovated. The higher elevation eliminates nuisance flooding. The unit offers nearly 1,000 square feet with a Powder Room and front & rear entrances. There's a large parking lot in the rear of the building, which will soon be repaved, and the fence around the parking area is being replaced. Please call today for more information. Lease is \$3,000/mo and that includes sewer and water. 1 year minimum lease term.

## PROPERTY DETAILS

ParkingGarage OtherRooms InteriorFeatures Heating
1 To 5 Spaces Office Space Avail Display Window Heat Pump

Restroom Storage

Cooling Water Sewer
Central Air City City
Conditioning

Ask for Francis Cuomo
Berger Realty Inc
3160 Asbury Avenue, Ocean City
Call: 609-399-0076
Email to: fmc@bergerrealty.com