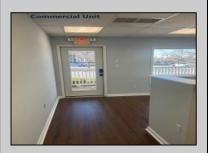

## **COMMENTS**

Great Opportunity! Commercial space available to rent in the heart of Avalon and near one of the busiest intersections on the Island. This Commercial Unit has been extensively renovated. The higher elevation eliminates nuisance flooding. The unit offers nearly 1,000 square feet with a Powder Room and front & rear entrances. There's a large parking lot in the rear of the building, which will soon be repaved, and the fence around the parking area is being replaced. Please call today for more information. Lease is \$3,000/mo. and that includes sewer and water. 1 year minimum lease term.

## **PROPERTY DETAILS**

ParkingGarage OtherRooms InteriorFeatures Heating
1 To 5 Spaces Office Space Avail Display Window Heat Pump

Restroom

Restroom Storage

Cooling Water Sewer
Central Air City City
Conditioning