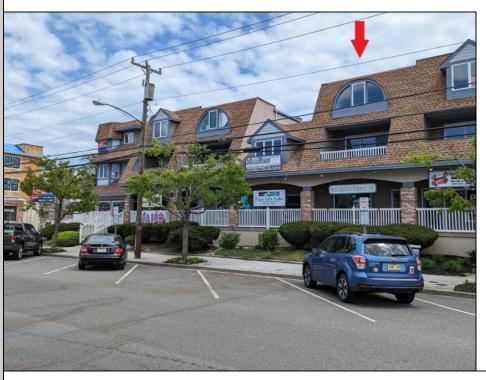

## **COMMENTS**

Great Opportunity! Commercial space available to rent in the heart of Avalon and near one of the busiest intersections on the Island. This Commercial Unit has been extensively renovated. The higher elevation eliminates nuisance flooding. The unit offers nearly 1,000 square feet with a Powder Room and front & rear entrances. There's a large parking lot in the rear of the building, which will soon be repaved, and the fence around the parking area is being replaced. Please call today for more information. Lease is \$3,000/mo. and that includes sewer and water. 1 year minimum lease term.