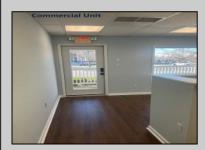

## **COMMENTS**

Great Opportunity! Commercial space available to rent in the heart of Avalon and near one of the busiest intersections on the Island. This Commercial Unit has been extensively renovated. The higher elevation eliminates nuisance flooding. The unit offers nearly 1,000 square feet with a Powder Room and front & rear entrances. There's a large parking lot in the rear of the building, which will soon be repaved, and the fence around the parking area is being replaced. Please call today for more information. Lease is \$3,000/mo. and that includes sewer and water. 1 year minimum lease term.