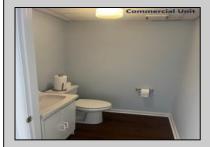

## **COMMENTS**

Great Opportunity! Commercial space available to rent in the heart of Avalon and near one of the busiest intersections on the Island. This Commercial Unit has been extensively renovated. The higher elevation eliminates nuisance flooding. The unit offers nearly 1,000 square feet with a Powder Room and front & rear entrances. There's a large parking lot in the rear of the building, which will soon be repaved, and the fence around the parking area is being replaced. Please call today for more information. Lease is \$3,000/mo. and that includes sewer and water. 1 year minimum lease term.

## **PROPERTY DETAILS**

Storage

ParkingGarage OtherRooms InteriorFeatures Heating
1 To 5 Spaces Office Space Avail Display Window Heat Pump
Restroom

Cooling Water Sewer
Central Air City City
Conditioning