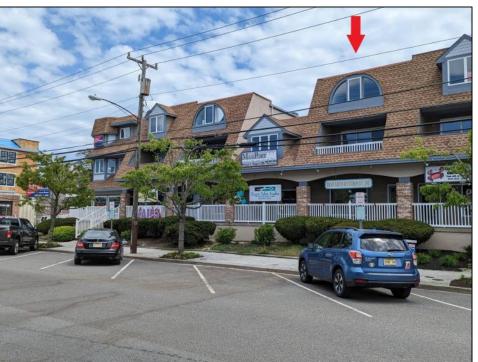

## **COMMENTS**

Great Opportunity! Commercial space available to rent in the heart of Avalon and near one of the busiest intersections on the Island. This Commercial Unit has been extensively renovated. The higher elevation eliminates nuisance flooding. The unit offers nearly 1,000 square feet with a Powder Room and front & rear entrances. There's a large parking lot in the rear of the building, which will soon be repaved, and the fence around the parking area is being replaced. Please call today for more information. Lease is \$3,000/mo. and that includes sewer and water. 1 year minimum lease term.