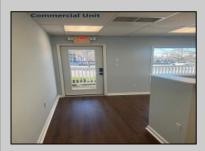

## **COMMENTS**

Great Opportunity! Commercial space available to rent in the heart of Avalon and near one of the busiest intersections on the Island. This Commercial Unit has been extensively renovated. The higher elevation eliminates nuisance flooding. The unit offers nearly 1,000 square feet with a Powder Room and front & rear entrances. There's a large parking lot in the rear of the building, which will soon be repaved, and the fence around the parking area is being replaced. Please call today for more information. Lease is \$3,000/mo. and that includes sewer and water. 1 year minimum lease term.