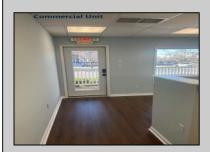

## **COMMENTS**

Great Opportunity! Commercial space available to rent in the heart of Avalon and near one of the busiest intersections on the Island. This Commercial Unit has been extensively renovated. The higher elevation eliminates nuisance flooding. The unit offers nearly 1,000 square feet with a Powder Room and front & rear entrances. There's a large parking lot in the rear of the building, which will soon be repaved, and the fence around the parking area is being replaced. Please call today for more information. Lease is \$3,000/mo. and that includes sewer and water. 1 year minimum lease term.