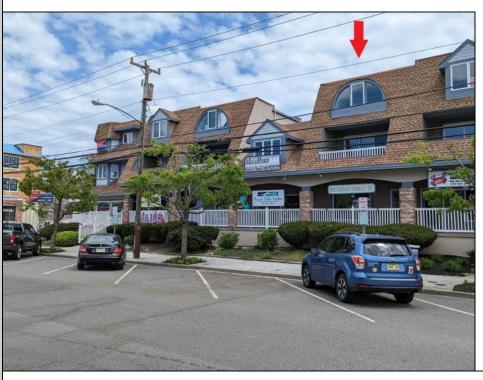

## **COMMENTS**

Great Opportunity! Commercial space available to rent in the heart of Avalon and near one of the busiest intersections on the Island. This Commercial Unit has been extensively renovated. The higher elevation eliminates nuisance flooding. The unit offers nearly 1,000 square feet with a Powder Room and front & rear entrances. There's a large parking lot in the rear of the building, which will soon be repaved, and the fence around the parking area is being replaced. Please call today for more information. Lease is \$3,000/mo. and that includes sewer and water. 1 year minimum lease term.