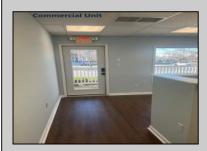

## **COMMENTS**

Great Opportunity! Commercial space available to rent in the heart of Avalon and near one of the busiest intersections on the Island. This Commercial Unit has been extensively renovated. The higher elevation eliminates nuisance flooding. The unit offers nearly 1,000 square feet with a Powder Room and front & rear entrances. There's a large parking lot in the rear of the building, which will soon be repaved, and the fence around the parking area is being replaced. Please call today for more information. Lease is \$3,000/mo. and that includes sewer and water. 1 year minimum lease term.

**PROPERTY DETAILS** 

ParkingGarage OtherRooms InteriorFeatures Heating
1 To 5 Spaces Office Space Avail Display Window Heat Pump

Restroom Storage

Cooling Water Sewer
Central Air City City
Conditioning

Ask for Dave Zelinski
Berger Realty Inc
1330 Bay Avenue, Ocean City
Call: 609-391-1330
Email to: djz@bergerrealty.com