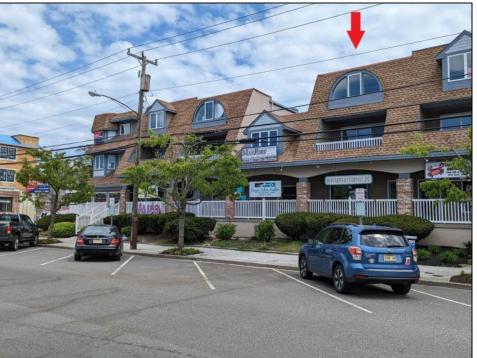

## **COMMENTS**

Great Opportunity! Commercial space available to rent in the heart of Avalon and near one of the busiest intersections on the Island. This Commercial Unit has been extensively renovated. The higher elevation eliminates nuisance flooding. The unit offers nearly 1,000 square feet with a Powder Room and front & rear entrances. There's a large parking lot in the rear of the building, which will soon be repaved, and the fence around the parking area is being replaced. Please call today for more information. Lease is \$3,000/mo. and that includes sewer and water. 1 year minimum lease term.