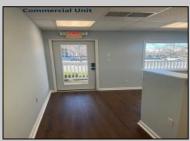

## COMMENTS

Great Opportunity! Commercial space available to rent in the heart of Avalon and near one of the busiest intersections on the Island. This Commercial Unit has been extensively renovated. The higher elevation eliminates nuisance flooding. The unit offers nearly 1,000 square feet with a Powder Room and front & rear entrances. There's a large parking lot in the rear of the building, which will soon be repaved, and the fence around the parking area is being replaced. Please call today for more information. Lease is \$3,000/mo. and that includes sewer and water. 1 year minimum lease term.