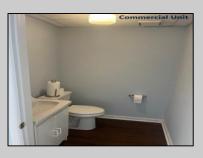

## COMMENTS

Great Opportunity! Commercial space available to rent in the heart of Avalon and near one of the busiest intersections on the Island. This Commercial Unit has been extensively renovated. The higher elevation eliminates nuisance flooding. The unit offers nearly 1,000 square feet with a Powder Room and front & rear entrances. There's a large parking lot in the rear of the building, which will soon be repaved, and the fence around the parking area is being replaced. Please call today for more information. Lease is \$3,000/mo. and that includes sewer and water. 1 year minimum lease term.