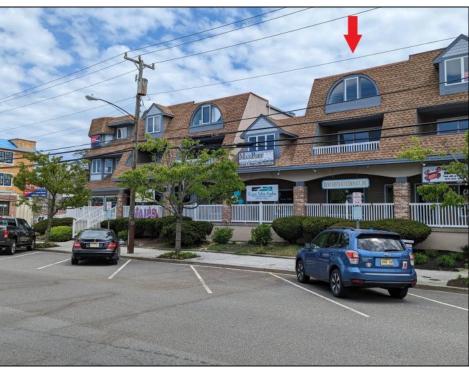

## COMMENTS

Great Opportunity! Commercial space available to rent in the heart of Avalon and near one of the busiest intersections on the Island. This Commercial Unit has been extensively renovated. The higher elevation eliminates nuisance flooding. The unit offers nearly 1,000 square feet with a Powder Room and front & rear entrances. There's a large parking lot in the rear of the building, which will soon be repaved, and the fence around the parking area is being replaced. Please call today for more information. Lease is \$3,000/mo. and that includes sewer and water. 1 year minimum lease term.