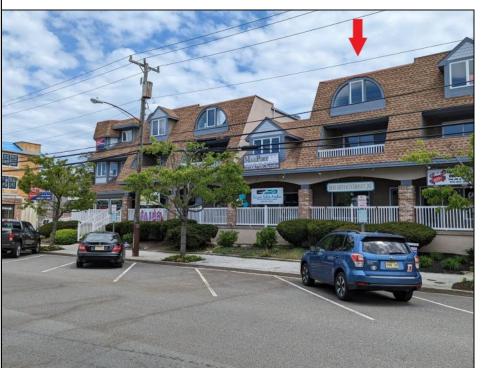

## **COMMENTS**

Great Opportunity! Commercial space available to rent in the heart of Avalon and near one of the busiest intersections on the Island. This Commercial Unit has been extensively renovated. The higher elevation eliminates nuisance flooding. The unit offers nearly 1,000 square feet with a Powder Room and front & rear entrances. There's a large parking lot in the rear of the building, which will soon be repaved, and the fence around the parking area is being replaced. Please call today for more information. Lease is \$3,000/mo. and that includes sewer and water. 1 year minimum lease term.