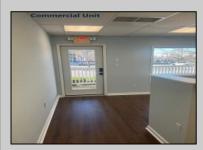

## **COMMENTS**

Great Opportunity! Commercial space available to rent in the heart of Avalon and near one of the busiest intersections on the Island. This Commercial Unit has been extensively renovated. The higher elevation eliminates nuisance flooding. The unit offers nearly 1,000 square feet with a Powder Room and front & rear entrances. There's a large parking lot in the rear of the building, which will soon be repaved, and the fence around the parking area is being replaced. Please call today for more information. Lease is \$3,000/mo. and that includes sewer and water. 1 year minimum lease term.

## **PROPERTY DETAILS**

Storage

ParkingGarage OtherRooms InteriorFeatures Heating
1 To 5 Spaces Office Space Avail Display Window Restroom

Cooling Water Sewer
Central Air City City
Conditioning

Ask for David Young
Berger Realty Inc
1670 Boardwalk, Ocean City
Call: 609-391-0500
Email to: day@bergerrealty.com