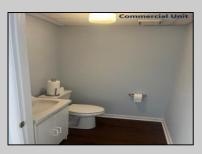

## COMMENTS

Great Opportunity! Commercial space available to rent in the heart of Avalon and near one of the busiest intersections on the Island. This Commercial Unit has been extensively renovated. The higher elevation eliminates nuisance flooding. The unit offers nearly 1,000 square feet with a Powder Room and front & rear entrances. There's a large parking lot in the rear of the building, which will soon be repaved, and the fence around the parking area is being replaced. Please call today for more information. Lease is \$3,000/mo. and that includes sewer and water. 1 year minimum lease term.

Sewer

City

| PROPERTY DETAILS               |                                  |                                                           |                      |
|--------------------------------|----------------------------------|-----------------------------------------------------------|----------------------|
| ParkingGarage<br>1 To 5 Spaces | OtherRooms<br>Office Space Avail | InteriorFeatures<br>Display Window<br>Restroom<br>Storage | Heating<br>Heat Pump |