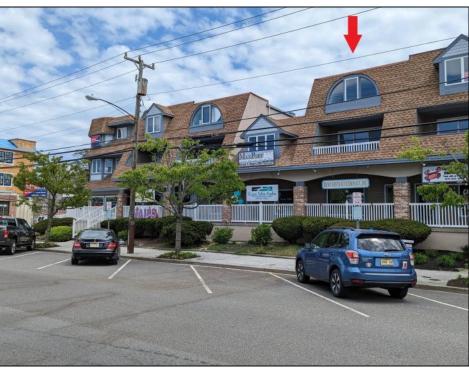

## COMMENTS

Great Opportunity! Commercial space available to rent in the heart of Avalon and near one of the busiest intersections on the Island. This Commercial Unit has been extensively renovated. The higher elevation eliminates nuisance flooding. The unit offers nearly 1,000 square feet with a Powder Room and front & rear entrances. There's a large parking lot in the rear of the building, which will soon be repaved, and the fence around the parking area is being replaced. Please call today for more information. Lease is \$3,000/mo. and that includes sewer and water. 1 year minimum lease term.