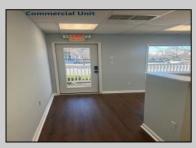

## COMMENTS

Great Opportunity! Commercial space available to rent in the heart of Avalon and near one of the busiest intersections on the Island. This Commercial Unit has been extensively renovated. The higher elevation eliminates nuisance flooding. The unit offers nearly 1,000 square feet with a Powder Room and front & rear entrances. There's a large parking lot in the rear of the building, which will soon be repaved, and the fence around the parking area is being replaced. Please call today for more information. Lease is \$3,000/mo. and that includes sewer and water. 1 year minimum lease term.

Sewer

City

| PROPERTY DETAILS               |                                  |                                                           |                      |
|--------------------------------|----------------------------------|-----------------------------------------------------------|----------------------|
| ParkingGarage<br>1 To 5 Spaces | OtherRooms<br>Office Space Avail | InteriorFeatures<br>Display Window<br>Restroom<br>Storage | Heating<br>Heat Pump |