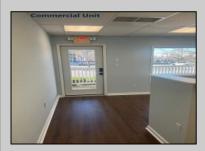

## **COMMENTS**

Great Opportunity! Commercial space available to rent in the heart of Avalon and near one of the busiest intersections on the Island. This Commercial Unit has been extensively renovated. The higher elevation eliminates nuisance flooding. The unit offers nearly 1,000 square feet with a Powder Room and front & rear entrances. There's a large parking lot in the rear of the building, which will soon be repaved, and the fence around the parking area is being replaced. Please call today for more information. Lease is \$3,000/mo. and that includes sewer and water. 1 year minimum lease term.

## PROPERTY DETAILS

Storage

ParkingGarage OtherRooms InteriorFeatures Heating
1 To 5 Spaces Office Space Avail Display Window Restroom

Heat Pump

Cooling Water Sewer
Central Air City City
Conditioning

Ask for Christopher Malinowski Berger Realty Inc 1670 Boardwalk, Ocean City Call: 609-391-0500 Email to: cma@bergerrealty.com