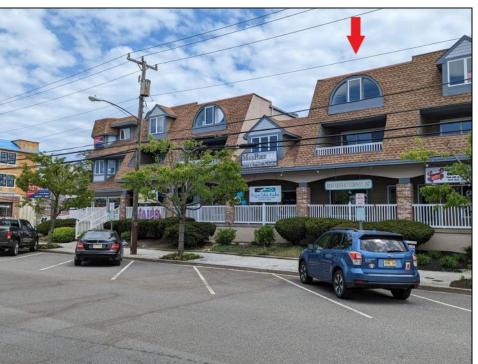

## **COMMENTS**

Great Opportunity! Commercial space available to rent in the heart of Avalon and near one of the busiest intersections on the Island. This Commercial Unit has been extensively renovated. The higher elevation eliminates nuisance flooding. The unit offers nearly 1,000 square feet with a Powder Room and front & rear entrances. There's a large parking lot in the rear of the building, which will soon be repaved, and the fence around the parking area is being replaced. Please call today for more information. Lease is \$3,000/mo. and that includes sewer and water. 1 year minimum lease term.