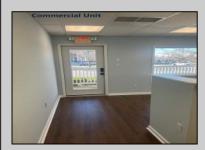

## **COMMENTS**

Great Opportunity! Commercial space available to rent in the heart of Avalon and near one of the busiest intersections on the Island. This Commercial Unit has been extensively renovated. The higher elevation eliminates nuisance flooding. The unit offers nearly 1,000 square feet with a Powder Room and front & rear entrances. There's a large parking lot in the rear of the building, which will soon be repaved, and the fence around the parking area is being replaced. Please call today for more information. Lease is \$3,000/mo. and that includes sewer and water. 1 year minimum lease term.

## PROPERTY DETAILS

Storage

ParkingGarage OtherRooms InteriorFeatures Heating
1 To 5 Spaces Office Space Avail Display Window Heat Pump
Restroom

Cooling Water Sewer
Central Air City City
Conditioning

Ask for Carole Lelli Berger Realty Inc 109 E 55th St., Ocean City Call: 609-399-4211 Email to: cll@bergerrealty.com