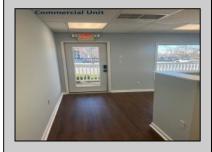

## **COMMENTS**

Great Opportunity! Commercial space available to rent in the heart of Avalon and near one of the busiest intersections on the Island. This Commercial Unit has been extensively renovated. The higher elevation eliminates nuisance flooding. The unit offers nearly 1,000 square feet with a Powder Room and front & rear entrances. There's a large parking lot in the rear of the building, which will soon be repaved, and the fence around the parking area is being replaced. Please call today for more information. Lease is \$3,000/mo. and that includes sewer and water. 1 year minimum lease term.

## PROPERTY DETAILS

ParkingGarage OtherRooms InteriorFeatures Heating
1 To 5 Spaces Office Space Avail Display Window Restroom
Storage

Cooling Water Sewer
Central Air City City
Conditioning

Ask for Carol Cawley
Berger Realty Inc
1330 Bay Avenue, Ocean City
Call: 609-391-1330
Email to: clc@bergerrealty.com