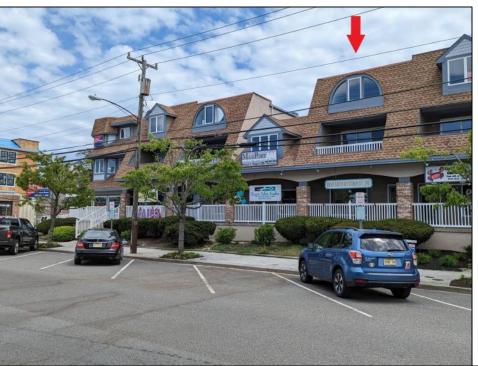

## **COMMENTS**

Great Opportunity! Commercial space available to rent in the heart of Avalon and near one of the busiest intersections on the Island. This Commercial Unit has been extensively renovated. The higher elevation eliminates nuisance flooding. The unit offers nearly 1,000 square feet with a Powder Room and front & rear entrances. There's a large parking lot in the rear of the building, which will soon be repaved, and the fence around the parking area is being replaced. Please call today for more information. Lease is \$3,000/mo. and that includes sewer and water. 1 year minimum lease term.