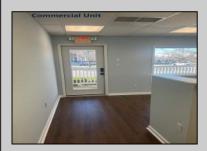

## **COMMENTS**

Great Opportunity! Commercial space available to rent in the heart of Avalon and near one of the busiest intersections on the Island. This Commercial Unit has been extensively renovated. The higher elevation eliminates nuisance flooding. The unit offers nearly 1,000 square feet with a Powder Room and front & rear entrances. There's a large parking lot in the rear of the building, which will soon be repaved, and the fence around the parking area is being replaced. Please call today for more information. Lease is \$3,000/mo. and that includes sewer and water. 1 year minimum lease term.

## PROPERTY DETAILS

ParkingGarage OtherRooms InteriorFeatures Heating
1 To 5 Spaces Office Space Avail Display Window Heat Pump

Restroom Storage

Cooling Water Sewer
Central Air City City
Conditioning

Ask for Cynthia Henes
Berger Realty Inc
109 E 55th St., Ocean City
Call: 609-399-4211