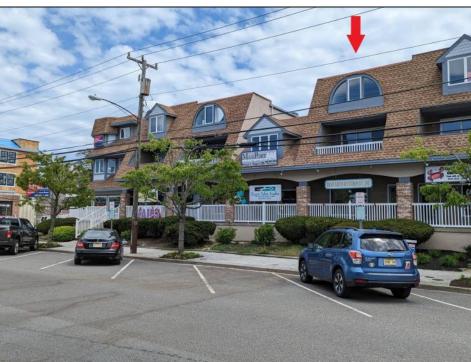

## **COMMENTS**

Great Opportunity! Commercial space available to rent in the heart of Avalon and near one of the busiest intersections on the Island. This Commercial Unit has been extensively renovated. The higher elevation eliminates nuisance flooding. The unit offers nearly 1,000 square feet with a Powder Room and front & rear entrances. There's a large parking lot in the rear of the building, which will soon be repaved, and the fence around the parking area is being replaced. Please call today for more information. Lease is \$3,000/mo. and that includes sewer and water. 1 year minimum lease term.