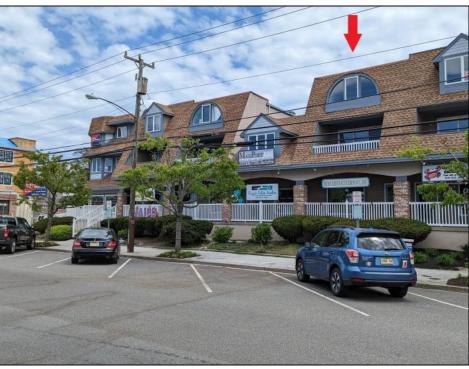

Berger Realty, Inc. 55th & Haven Avenue Ocean City, NJ 08226 609-399-0040 info@bergerrealty.com

3009 Dune Avalon, NJ 08202

Asking \$3,000.00

Great Opportunity! Commercial space available to rent in the heart of Avalon and near one of the busiest intersections on the Island. This Commercial Unit has been extensively renovated. The higher elevation eliminates nuisance flooding. The unit offers nearly 1,000 square feet with a Powder Room and front & rear entrances. There's a large parking lot in the rear of the building, which will soon be repayed, and the fence around the parking area is being replaced. Please call today for more information. Lease is \$3,000/mo. and that includes sewer and water. 1 year minimum lease term.