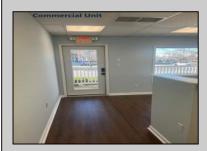

## **COMMENTS**

Great Opportunity! Commercial space available to rent in the heart of Avalon and near one of the busiest intersections on the Island. This Commercial Unit has been extensively renovated. The higher elevation eliminates nuisance flooding. The unit offers nearly 1,000 square feet with a Powder Room and front & rear entrances. There's a large parking lot in the rear of the building, which will soon be repaved, and the fence around the parking area is being replaced. Please call today for more information. Lease is \$3,000/mo. and that includes sewer and water. 1 year minimum lease term.