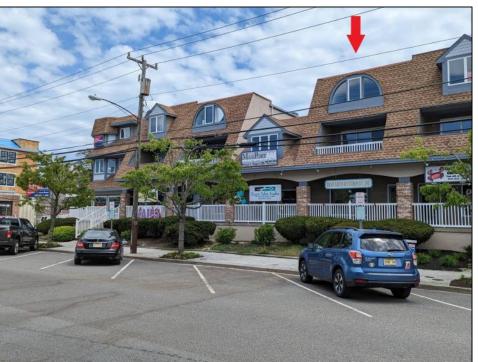

## 3009 Dune Avalon, NJ 08202

Asking \$3,000.00

## **COMMENTS**

Great Opportunity! Commercial space available to rent in the heart of Avalon and near one of the busiest intersections on the Island. This Commercial Unit has been extensively renovated. The higher elevation eliminates nuisance flooding. The unit offers nearly 1,000 square feet with a Powder Room and front & rear entrances. There's a large parking lot in the rear of the building, which will soon be repaved, and the fence around the parking area is being replaced. Please call today for more information. Lease is \$3,000/mo. and that includes sewer and water. 1 year minimum lease term.