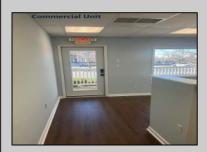

## **COMMENTS**

Great Opportunity! Commercial space available to rent in the heart of Avalon and near one of the busiest intersections on the Island. This Commercial Unit has been extensively renovated. The higher elevation eliminates nuisance flooding. The unit offers nearly 1,000 square feet with a Powder Room and front & rear entrances. There's a large parking lot in the rear of the building, which will soon be repaved, and the fence around the parking area is being replaced. Please call today for more information. Lease is \$3,000/mo. and that includes sewer and water. 1 year minimum lease term.

## **PROPERTY DETAILS**

Storage

ParkingGarage OtherRooms InteriorFeatures Heating
1 To 5 Spaces Office Space Avail Display Window Heat Pump
Restroom

Cooling Water Sewer
Central Air City City
Conditioning