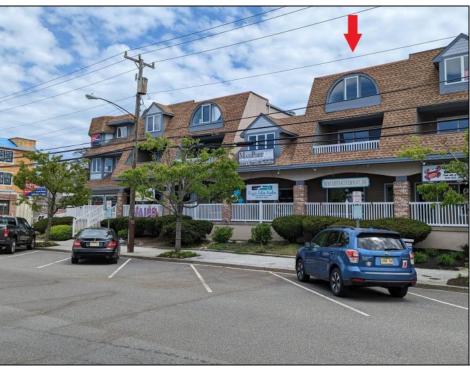

Berger Realty, Inc. 55th & Haven Avenue Ocean City, NJ 08226 609-399-0040 info@bergerrealty.com

3009 Dune Avalon, NJ 08202

Asking \$3,000.00

Great Opportunity! Commercial space available to rent in the heart of Avalon and near one of the busiest intersections on the Island. This Commercial Unit has been extensively renovated. The higher elevation eliminates nuisance flooding. The unit offers nearly 1,000 square feet with a Powder Room and front & rear entrances. There's a large parking lot in the rear of the building, which will soon be repayed, and the fence around the parking area is being replaced. Please call today for more information. Lease is \$3,000/mo. and that includes sewer and water. 1 year minimum lease term.