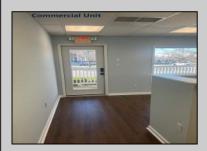

## **COMMENTS**

Great Opportunity! Commercial space available to rent in the heart of Avalon and near one of the busiest intersections on the Island. This Commercial Unit has been extensively renovated. The higher elevation eliminates nuisance flooding. The unit offers nearly 1,000 square feet with a Powder Room and front & rear entrances. There's a large parking lot in the rear of the building, which will soon be repaved, and the fence around the parking area is being replaced. Please call today for more information. Lease is \$3,000/mo. and that includes sewer and water. 1 year minimum lease term.

## **PROPERTY DETAILS**

ParkingGarage OtherRooms InteriorFeatures Heating
1 To 5 Spaces Office Space Avail Display Window Restroom
Storage

Cooling Water Sewer
Central Air City City
Conditioning

Ask for Barbara Varacalli Berger Realty Inc 3160 Asbury Avenue, Ocean City Call: 609-399-0076