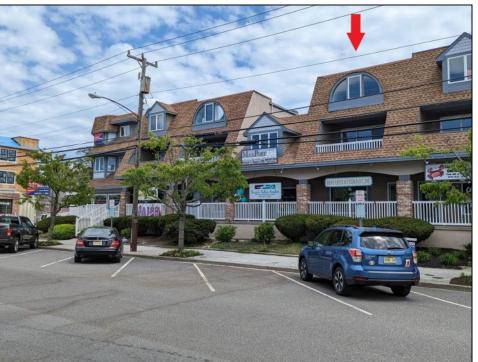

## **COMMENTS**

Great Opportunity! Commercial space available to rent in the heart of Avalon and near one of the busiest intersections on the Island. This Commercial Unit has been extensively renovated. The higher elevation eliminates nuisance flooding. The unit offers nearly 1,000 square feet with a Powder Room and front & rear entrances. There's a large parking lot in the rear of the building, which will soon be repaved, and the fence around the parking area is being replaced. Please call today for more information. Lease is \$3,000/mo. and that includes sewer and water. 1 year minimum lease term.