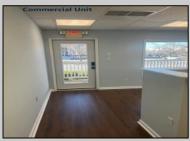

## COMMENTS

Great Opportunity! Commercial space available to rent in the heart of Avalon and near one of the busiest intersections on the Island. This Commercial Unit has been extensively renovated. The higher elevation eliminates nuisance flooding. The unit offers nearly 1,000 square feet with a Powder Room and front & rear entrances. There's a large parking lot in the rear of the building, which will soon be repayed, and the fence around the parking area is being replaced. Please call today for more information. Lease is \$3,000/mo. and that includes sewer and water. 1 year minimum lease term.