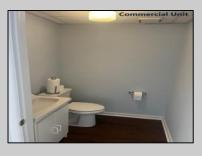

## COMMENTS

Great Opportunity! Commercial space available to rent in the heart of Avalon and near one of the busiest intersections on the Island. This Commercial Unit has been extensively renovated. The higher elevation eliminates nuisance flooding. The unit offers nearly 1,000 square feet with a Powder Room and front & rear entrances. There's a large parking lot in the rear of the building, which will soon be repayed, and the fence around the parking area is being replaced. Please call today for more information. Lease is \$3,000/mo. and that includes sewer and water. 1 year minimum lease term.