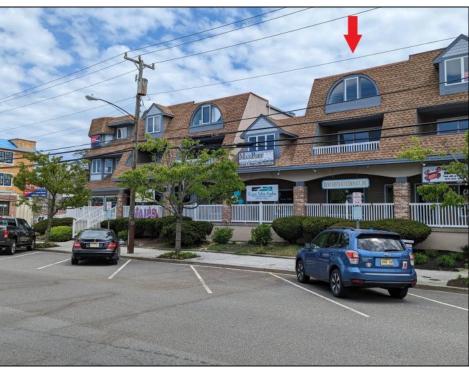

## COMMENTS

Great Opportunity! Commercial space available to rent in the heart of Avalon and near one of the busiest intersections on the Island. This Commercial Unit has been extensively renovated. The higher elevation eliminates nuisance flooding. The unit offers nearly 1,000 square feet with a Powder Room and front & rear entrances. There's a large parking lot in the rear of the building, which will soon be repayed, and the fence around the parking area is being replaced. Please call today for more information. Lease is \$3,000/mo. and that includes sewer and water. 1 year minimum lease term.