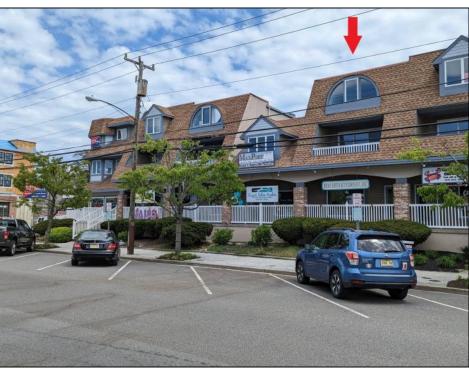

## COMMENTS

Great Opportunity! Commercial space available to rent in the heart of Avalon and near one of the busiest intersections on the Island. This Commercial Unit has been extensively renovated. The higher elevation eliminates nuisance flooding. The unit offers nearly 1,000 square feet with a Powder Room and front & rear entrances. There's a large parking lot in the rear of the building, which will soon be repaved, and the fence around the parking area is being replaced. Please call today for more information. Lease is \$3,000/mo. and that includes sewer and water. 1 year minimum lease term.