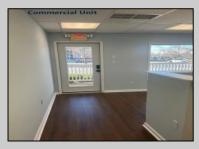

## COMMENTS

Great Opportunity! Commercial space available to rent in the heart of Avalon and near one of the busiest intersections on the Island. This Commercial Unit has been extensively renovated. The higher elevation eliminates nuisance flooding. The unit offers nearly 1,000 square feet with a Powder Room and front & rear entrances. There's a large parking lot in the rear of the building, which will soon be repaved, and the fence around the parking area is being replaced. Please call today for more information. Lease is \$3,000/mo. and that includes sewer and water. 1 year minimum lease term.