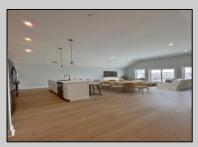

## COMMENTS

Welcome to The Residences at Pacific—an upscale, luxury condominium community perfectly positioned along iconic Pacific Avenue in scenic Wildwood, NJ. This elegant 2-bedroom + spacious den, 2.5-bathroom retreat offers the ideal fusion of modern comfort and laid-back coastal charm. Step into a thoughtfully designed open-concept layout featuring a designer kitchen with a large quartz island that flows effortlessly into the dining and living areas—perfect for entertaining or relaxing after a beach day. Just off the kitchen, the generous flex-space den offers endless potential: home office, guest room, or cozy lounge—you decide. One of the last remaining units with an oversized bonus/storage space off the private garage, this property stands out for its versatility and functionality. Enjoy exclusive community amenities including a private POOL, secure storage, and unbeatable proximity to Wildwood's top restaurants, shops, and nightlife. Construction is complete, and furniture options are available. Don't miss your chance to own this move-in-ready coastal gem before it\'s gone! Photos are virtually staged and of a similar unit. Furniture options available!