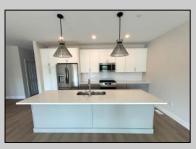

## COMMENTS

Welcome to The Residences at Pacific—an upscale, luxury condominium community perfectly positioned along iconic Pacific Avenue in scenic Wildwood, NJ. This elegant 2-bedroom + spacious den, 2.5-bathroom retreat offers the ideal fusion of modern comfort and laid-back coastal charm. Step into a thoughtfully designed open-concept layout featuring a designer kitchen with a large quartz island that flows effortlessly into the dining and living areas—perfect for entertaining or relaxing after a beach day. Just off the kitchen, the generous flex-space den offers endless potential: home office, guest room, or cozy lounge—you decide. One of the last remaining units with an oversized bonus/storage space off the private garage, this property stands out for its versatility and functionality. Enjoy exclusive community amenities including a private POOL, secure storage, and unbeatable proximity to Wildwood's top restaurants, shops, and nightlife. Construction is complete, and furniture options are available. Don't miss your chance to own this move-in-ready coastal gem before it\'s gone! Photos are virtually staged and of a similar unit. Furniture options available!