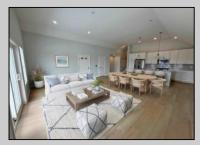

## COMMENTS

Welcome to The Residences at Pacific—an upscale, luxury condominium community perfectly positioned along iconic Pacific Avenue in scenic Wildwood, NJ. This elegant 2-bedroom + spacious den, 2.5-bathroom retreat offers the ideal fusion of modern comfort and laid-back coastal charm. Step into a thoughtfully designed open-concept layout featuring a designer kitchen with a large quartz island that flows effortlessly into the dining and living areas—perfect for entertaining or relaxing after a beach day. Just off the kitchen, the generous flex-space den offers endless potential: home office, guest room, or cozy lounge—you decide. One of the last remaining units with an oversized bonus/storage space off the private garage, this property stands out for its versatility and functionality. Enjoy exclusive community amenities including a private POOL, secure storage, and unbeatable proximity to Wildwood's top restaurants, shops, and nightlife. Construction is complete, and furniture options are available. Don't miss your chance to own this move-in-ready coastal gem before it\'s gone! Photos are virtually staged and of a similar unit. Furniture options available!