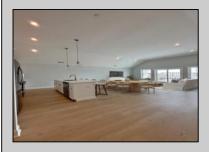

## **COMMENTS**

Welcome to The Residences at Pacific—an upscale, luxury condominium community perfectly positioned along iconic Pacific Avenue in scenic Wildwood, NJ. This elegant 2-bedroom + spacious den, 2.5-bathroom retreat offers the ideal fusion of modern comfort and laid-back coastal charm. Step into a thoughtfully designed open-concept layout featuring a designer kitchen with a large quartz island that flows effortlessly into the dining and living areas—perfect for entertaining or relaxing after a beach day. Just off the kitchen, the generous flex-space den offers endless potential: home office, guest room, or cozy lounge—you decide. One of the last remaining units with an oversized bonus/storage space off the private garage, this property stands out for its versatility and functionality. Enjoy exclusive community amenities including a private POOL, secure storage, and unbeatable proximity to Wildwood's top restaurants, shops, and nightlife. Construction is complete, and furniture options are available. Don't miss your chance to own this move-in-ready coastal gem before it\'s gone! Photos are virtually staged and of a similar unit. Furniture options available!