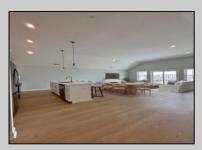

## COMMENTS

Welcome to The Residences at Pacific-an upscale, luxury condominium community perfectly positioned along iconic Pacific Avenue in scenic Wildwood, NJ. This elegant 2-bedroom + spacious den, 2.5-bathroom retreat offers the ideal fusion of modern comfort and laid-back coastal charm. Step into a thoughtfully designed open-concept layout featuring a designer kitchen with a large quartz island that flows effortlessly into the dining and living areas-perfect for entertaining or relaxing after a beach day. Just off the kitchen, the generous flex-space den offers endless potential: home office, guest room, or cozy lounge-you decide. One of the last remaining units with an oversized bonus/storage space off the private garage, this property stands out for its versatility and functionality. Enjoy exclusive community amenities including a private POOL, secure storage, and unbeatable proximity to Wildwood's top restaurants, shops, and nightlife. Construction is complete, and furniture options are available. Don't miss your chance to own this move-in-ready coastal gem before it/'s gone! Photos are virtually staged and of a similar unit. Furniture options available!