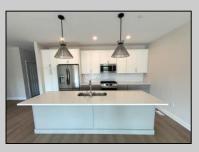

## COMMENTS

Welcome to The Residences at Pacific-an upscale, luxury condominium community perfectly positioned along iconic Pacific Avenue in scenic Wildwood, NJ. This elegant 2-bedroom + spacious den, 2.5-bathroom retreat offers the ideal fusion of modern comfort and laid-back coastal charm. Step into a thoughtfully designed open-concept layout featuring a designer kitchen with a large quartz island that flows effortlessly into the dining and living areas-perfect for entertaining or relaxing after a beach day. Just off the kitchen, the generous flex-space den offers endless potential: home office, guest room, or cozy lounge-you decide. One of the last remaining units with an oversized bonus/storage space off the private garage, this property stands out for its versatility and functionality. Enjoy exclusive community amenities including a private POOL, secure storage, and unbeatable proximity to Wildwood's top restaurants, shops, and nightlife. Construction is complete, and furniture options are available. Don't miss your chance to own this move-in-ready coastal gem before it/'s gone! Photos are virtually staged and of a similar unit. Furniture options available!

UnitFeatures **Kitchen Island** 

**PROPERTY DETAILS** ParkingGarage OtherRooms Living Room

2 Car

AppliancesIncluded Range Oven Microwave Oven Refrigerator Dishwasher Disposal Stainless Steel