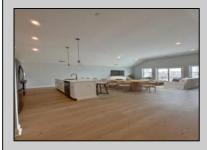

## **COMMENTS**

Welcome to The Residences at Pacific—an upscale, luxury condominium community perfectly positioned along iconic Pacific Avenue in scenic Wildwood, NJ. This elegant 2-bedroom + spacious den, 2.5-bathroom retreat offers the ideal fusion of modern comfort and laid-back coastal charm. Step into a thoughtfully designed open-concept layout featuring a designer kitchen with a large quartz island that flows effortlessly into the dining and living areas—perfect for entertaining or relaxing after a beach day. Just off the kitchen, the generous flex-space den offers endless potential: home office, guest room, or cozy lounge—you decide. One of the last remaining units with an oversized bonus/storage space off the private garage, this property stands out for its versatility and functionality. Enjoy exclusive community amenities including a private POOL, secure storage, and unbeatable proximity to Wildwood's top restaurants, shops, and nightlife. Construction is complete, and furniture options are available. Don't miss your chance to own this move-in-ready coastal gem before it\'s gone! Photos are virtually staged and of a similar unit. Furniture options available!