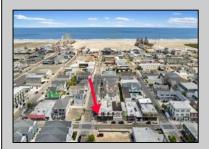

## **COMMENTS**

Prime opportunity to own a restaurant and bar WITH LIQUOR LICENSE just 2 blocks from the boardwalk! Settled on the corner of Pacific and E Garfield Avenues, in the midst of Wildwood\'s popular business district. This building has decades long history of hosting locally renown restaurant and entertainment spots. Presenting a massive dining space, huge bar, and tons of storage area, a new beginning awaits. This sale also includes 3 apartment units on the second floor (a 4bed 2bath, 3bed 1bath, and 2bed 1bath), offering advantageous rental income. If you\'ve been dreaming of having your own dining establishment at the shore, this is it!