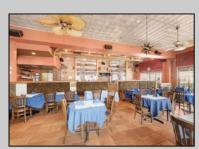

## **COMMENTS**

Prime opportunity to own a restaurant and bar WITH LIQUOR LICENSE just 2 blocks from the boardwalk! Settled on the corner of Pacific and E Garfield Avenues, in the midst of Wildwood\'s popular business district. This building has decades long history of hosting locally renown restaurant and entertainment spots. Presenting a massive dining space, huge bar, and tons of storage area, a new beginning awaits. This sale also includes 3 apartment units on the second floor (a 4bed 2bath, 3bed 1bath, and 2bed 1bath), offering advantageous rental income. If you\'ve been dreaming of having your own dining establishment at the shore, this is it!