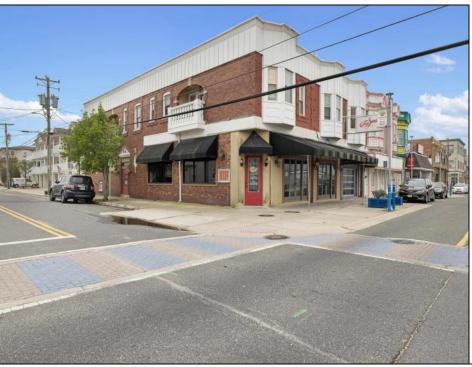

## **COMMENTS**

Prime opportunity to own a restaurant and bar WITH LIQUOR LICENSE just 2 blocks from the boardwalk! Settled on the corner of Pacific and E Garfield Avenues, in the midst of Wildwood\'s popular business district. This building has decades long history of hosting locally renown restaurant and entertainment spots. Presenting a massive dining space, huge bar, and tons of storage area, a new beginning awaits. This sale also includes 3 apartment units on the second floor (a 4bed 2bath, 3bed 1bath, and 2bed 1bath), offering advantageous rental income. If you\'ve been dreaming of having your own dining establishment at the shore, this is it!