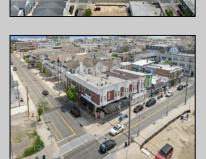

## **COMMENTS**

Prime opportunity to own a restaurant and bar WITH LIQUOR LICENSE just 2 blocks from the boardwalk! Settled on the corner of Pacific and E Garfield Avenues, in the midst of Wildwood\'s popular business district. This building has decades long history of hosting locally renown restaurant and entertainment spots. Presenting a massive dining space, huge bar, and tons of storage area, a new beginning awaits. This sale also includes 3 apartment units on the second floor (a 4bed 2bath, 3bed 1bath, and 2bed 1bath), offering advantageous rental income. If you\'ve been dreaming of having your own dining establishment at the shore, this is it!