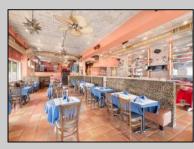

## COMMENTS

Prime opportunity to own a restaurant and bar WITH LIQUOR LICENSE just 2 blocks from the boardwalk! Settled on the corner of Pacific and E Garfield Avenues, in the midst of Wildwood\'s popular business district. This building has decades long history of hosting locally renown restaurant and entertainment spots. Presenting a massive dining space, huge bar, and tons of storage area, a new beginning awaits. This sale also includes 3 apartment units on the second floor (a 4bed 2bath, 3bed 1bath, and 2bed 1bath), offering advantageous rental income. If you\'ve been dreaming of having your own dining establishment at the shore, this is it!