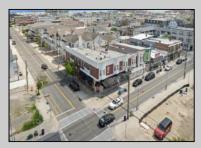

## **COMMENTS**

Prime opportunity to own a restaurant and bar WITH LIQUOR LICENSE just 2 blocks from the boardwalk! Settled on the corner of Pacific and E Garfield Avenues, in the midst of Wildwood\'s popular business district. This building has decades long history of hosting locally renown restaurant and entertainment spots. Presenting a massive dining space, huge bar, and tons of storage area, a new beginning awaits. This sale also includes 3 apartment units on the second floor (a 4bed 2bath, 3bed 1bath, and 2bed 1bath), offering advantageous rental income. If you\'ve been dreaming of having your own dining establishment at the shore, this is it!