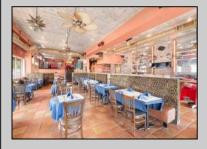

## **COMMENTS**

Prime opportunity to own a restaurant and bar WITH LIQUOR LICENSE just 2 blocks from the boardwalk! Settled on the corner of Pacific and E Garfield Avenues, in the midst of Wildwood\'s popular business district. This building has decades long history of hosting locally renown restaurant and entertainment spots. Presenting a massive dining space, huge bar, and tons of storage area, a new beginning awaits. This sale also includes 3 apartment units on the second floor (a 4bed 2bath, 3bed 1bath, and 2bed 1bath), offering advantageous rental income. If you\'ve been dreaming of having your own dining establishment at the shore, this is it!