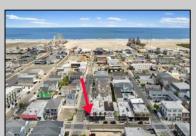

## **COMMENTS**

Prime opportunity to own a restaurant and bar WITH LIQUOR LICENSE just 2 blocks from the boardwalk! Settled on the corner of Pacific and E Garfield Avenues, in the midst of Wildwood\'s popular business district. This building has decades long history of hosting locally renown restaurant and entertainment spots. Presenting a massive dining space, huge bar, and tons of storage area, a new beginning awaits. This sale also includes 3 apartment units on the second floor (a 4bed 2bath, 3bed 1bath, and 2bed 1bath), offering advantageous rental income. If you\'ve been dreaming of having your own dining establishment at the shore, this is it!