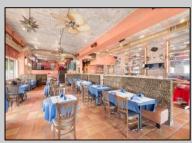

## **COMMENTS**

Prime opportunity to own a restaurant and bar WITH LIQUOR LICENSE just 2 blocks from the boardwalk! Settled on the corner of Pacific and E Garfield Avenues, in the midst of Wildwood\'s popular business district. This building has decades long history of hosting locally renown restaurant and entertainment spots. Presenting a massive dining space, huge bar, and tons of storage area, a new beginning awaits. This sale also includes 3 apartment units on the second floor (a 4bed 2bath, 3bed 1bath, and 2bed 1bath), offering advantageous rental income. If you\'ve been dreaming of having your own dining establishment at the shore, this is it!