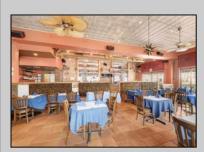

## **COMMENTS**

Prime opportunity to own a restaurant and bar WITH LIQUOR LICENSE just 2 blocks from the boardwalk! Settled on the corner of Pacific and E Garfield Avenues, in the midst of Wildwood\'s popular business district. This building has decades long history of hosting locally renown restaurant and entertainment spots. Presenting a massive dining space, huge bar, and tons of storage area, a new beginning awaits. This sale also includes 3 apartment units on the second floor (a 4bed 2bath, 3bed 1bath, and 2bed 1bath), offering advantageous rental income. If you\'ve been dreaming of having your own dining establishment at the shore, this is it!