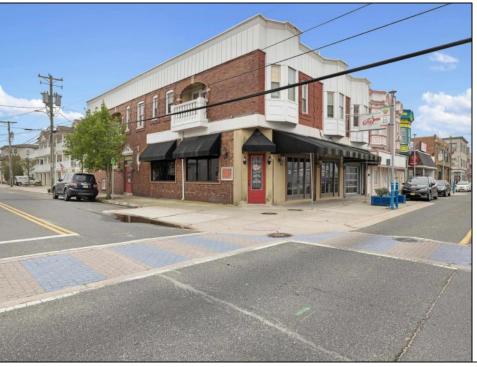

## **COMMENTS**

Prime opportunity to own a restaurant and bar WITH LIQUOR LICENSE just 2 blocks from the boardwalk! Settled on the corner of Pacific and E Garfield Avenues, in the midst of Wildwood\'s popular business district. This building has decades long history of hosting locally renown restaurant and entertainment spots. Presenting a massive dining space, huge bar, and tons of storage area, a new beginning awaits. This sale also includes 3 apartment units on the second floor (a 4bed 2bath, 3bed 1bath, and 2bed 1bath), offering advantageous rental income. If you\'ve been dreaming of having your own dining establishment at the shore, this is it!