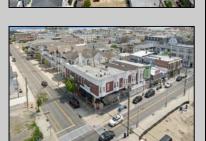

## **COMMENTS**

Prime opportunity to own a restaurant and bar WITH LIQUOR LICENSE just 2 blocks from the boardwalk! Settled on the corner of Pacific and E Garfield Avenues, in the midst of Wildwood\'s popular business district. This building has decades long history of hosting locally renown restaurant and entertainment spots. Presenting a massive dining space, huge bar, and tons of storage area, a new beginning awaits. This sale also includes 3 apartment units on the second floor (a 4bed 2bath, 3bed 1bath, and 2bed 1bath), offering advantageous rental income. If you\'ve been dreaming of having your own dining establishment at the shore, this is it!