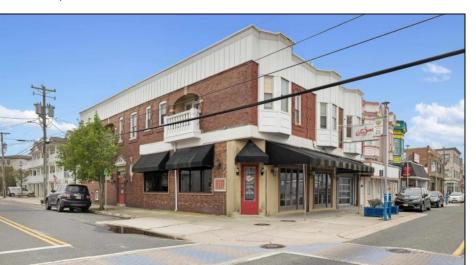

## **COMMENTS**

Prime opportunity to own a restaurant and bar WITH LIQUOR LICENSE just 2 blocks from the boardwalk! Settled on the corner of Pacific and E Garfield Avenues, in the midst of Wildwood\'s popular business district. This building has decades long history of hosting locally renown restaurant and entertainment spots. Presenting a massive dining space, huge bar, and tons of storage area, a new beginning awaits. This sale also includes 3 apartment units on the second floor (a 4bed 2bath, 3bed 1bath, and 2bed 1bath), offering advantageous rental income. If you\'ve been dreaming of having your own dining establishment at the shore, this is it!