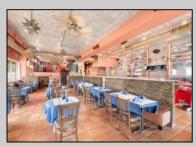

## **COMMENTS**

Prime opportunity to own a restaurant and bar WITH LIQUOR LICENSE just 2 blocks from the boardwalk! Settled on the corner of Pacific and E Garfield Avenues, in the midst of Wildwood\'s popular business district. This building has decades long history of hosting locally renown restaurant and entertainment spots. Presenting a massive dining space, huge bar, and tons of storage area, a new beginning awaits. This sale also includes 3 apartment units on the second floor (a 4bed 2bath, 3bed 1bath, and 2bed 1bath), offering advantageous rental income. If you\'ve been dreaming of having your own dining establishment at the shore, this is it!