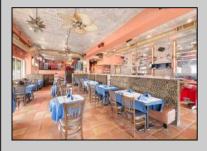

## **COMMENTS**

Prime opportunity to own a restaurant and bar WITH LIQUOR LICENSE just 2 blocks from the boardwalk! Settled on the corner of Pacific and E Garfield Avenues, in the midst of Wildwood\'s popular business district. This building has decades long history of hosting locally renown restaurant and entertainment spots. Presenting a massive dining space, huge bar, and tons of storage area, a new beginning awaits. This sale also includes 3 apartment units on the second floor (a 4bed 2bath, 3bed 1bath, and 2bed 1bath), offering advantageous rental income. If you\'ve been dreaming of having your own dining establishment at the shore, this is it!