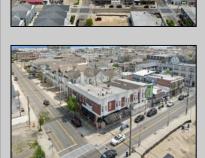

## **COMMENTS**

Prime opportunity to own a restaurant and bar WITH LIQUOR LICENSE just 2 blocks from the boardwalk! Settled on the corner of Pacific and E Garfield Avenues, in the midst of Wildwood\'s popular business district. This building has decades long history of hosting locally renown restaurant and entertainment spots. Presenting a massive dining space, huge bar, and tons of storage area, a new beginning awaits. This sale also includes 3 apartment units on the second floor (a 4bed 2bath, 3bed 1bath, and 2bed 1bath), offering advantageous rental income. If you\'ve been dreaming of having your own dining establishment at the shore, this is it!