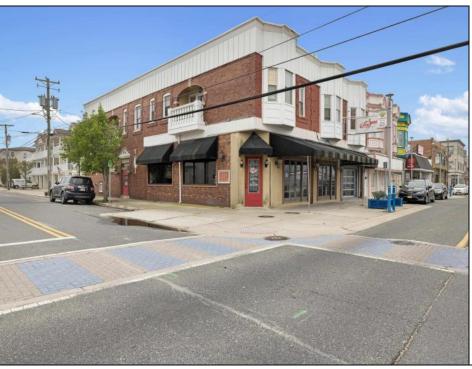

## **COMMENTS**

Prime opportunity to own a restaurant and bar WITH LIQUOR LICENSE just 2 blocks from the boardwalk! Settled on the corner of Pacific and E Garfield Avenues, in the midst of Wildwood\'s popular business district. This building has decades long history of hosting locally renown restaurant and entertainment spots. Presenting a massive dining space, huge bar, and tons of storage area, a new beginning awaits. This sale also includes 3 apartment units on the second floor (a 4bed 2bath, 3bed 1bath, and 2bed 1bath), offering advantageous rental income. If you\'ve been dreaming of having your own dining establishment at the shore, this is it!