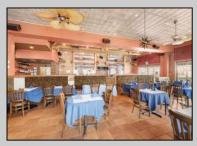

## **COMMENTS**

Prime opportunity to own a restaurant and bar WITH LIQUOR LICENSE just 2 blocks from the boardwalk! Settled on the corner of Pacific and E Garfield Avenues, in the midst of Wildwood\'s popular business district. This building has decades long history of hosting locally renown restaurant and entertainment spots. Presenting a massive dining space, huge bar, and tons of storage area, a new beginning awaits. This sale also includes 3 apartment units on the second floor (a 4bed 2bath, 3bed 1bath, and 2bed 1bath), offering advantageous rental income. If you\'ve been dreaming of having your own dining establishment at the shore, this is it!

PROPERTY DETAILS

Exterior OtherRooms **Brick Face** Utility Room Public Restroom

InteriorFeatures 440 Volt Electricity Display Window

Fire Sprinkler System Restroom Security System

Smoke/Fire Alarm Storage