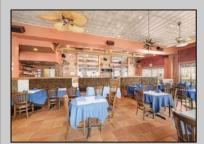

## COMMENTS

Prime opportunity to own a restaurant and bar WITH LIQUOR LICENSE just 2 blocks from the boardwalk! Settled on the corner of Pacific and E Garfield Avenues, in the midst of Wildwood\'s popular business district. This building has decades long history of hosting locally renown restaurant and entertainment spots. Presenting a massive dining space, huge bar, and tons of storage area, a new beginning awaits. This sale also includes 3 apartment units on the second floor (a 4bed 2bath, 3bed 1bath, and 2bed 1bath), offering advantageous rental income. If you\'ve been dreaming of having your own dining establishment at the shore, this is it!