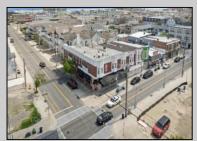

## COMMENTS

Prime opportunity to own a restaurant and bar WITH LIQUOR LICENSE just 2 blocks from the boardwalk! Settled on the corner of Pacific and E Garfield Avenues, in the midst of Wildwood\'s popular business district. This building has decades long history of hosting locally renown restaurant and entertainment spots. Presenting a massive dining space, huge bar, and tons of storage area, a new beginning awaits. This sale also includes 3 apartment units on the second floor (a 4bed 2bath, 3bed 1bath, and 2bed 1bath), offering advantageous rental income. If you\'ve been dreaming of having your own dining establishment at the shore, this is it!