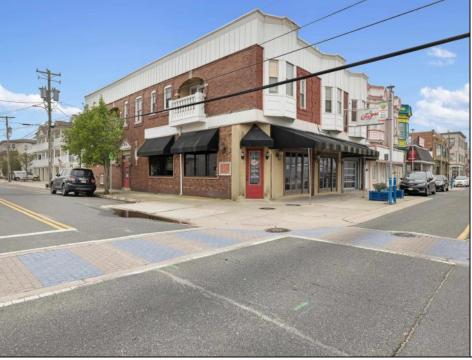

## COMMENTS

Prime opportunity to own a restaurant and bar WITH LIQUOR LICENSE just 2 blocks from the boardwalk! Settled on the corner of Pacific and E Garfield Avenues, in the midst of Wildwood\'s popular business district. This building has decades long history of hosting locally renown restaurant and entertainment spots. Presenting a massive dining space, huge bar, and tons of storage area, a new beginning awaits. This sale also includes 3 apartment units on the second floor (a 4bed 2bath, 3bed 1bath, and 2bed 1bath), offering advantageous rental income. If you\'ve been dreaming of having your own dining establishment at the shore, this is it!