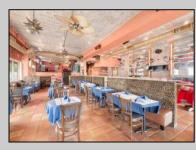

## COMMENTS

Prime opportunity to own a restaurant and bar WITH LIQUOR LICENSE just 2 blocks from the boardwalk! Settled on the corner of Pacific and E Garfield Avenues, in the midst of Wildwood\'s popular business district. This building has decades long history of hosting locally renown restaurant and entertainment spots. Presenting a massive dining space, huge bar, and tons of storage area, a new beginning awaits. This sale also includes 3 apartment units on the second floor (a 4bed 2bath, 3bed 1bath, and 2bed 1bath), offering advantageous rental income. If you\'ve been dreaming of having your own dining establishment at the shore, this is it!