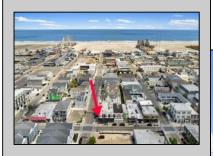

## COMMENTS

Prime opportunity to own a restaurant and bar WITH LIQUOR LICENSE just 2 blocks from the boardwalk! Settled on the corner of Pacific and E Garfield Avenues, in the midst of Wildwood\'s popular business district. This building has decades long history of hosting locally renown restaurant and entertainment spots. Presenting a massive dining space, huge bar, and tons of storage area, a new beginning awaits. This sale also includes 3 apartment units on the second floor (a 4bed 2bath, 3bed 1bath, and 2bed 1bath), offering advantageous rental income. If you\'ve been dreaming of having your own dining establishment at the shore, this is it!