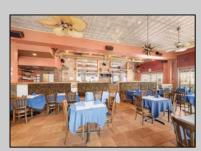

## **COMMENTS**

Prime opportunity to own a restaurant and bar WITH LIQUOR LICENSE just 2 blocks from the boardwalk! Settled on the corner of Pacific and E Garfield Avenues, in the midst of Wildwood\'s popular business district. This building has decades long history of hosting locally renown restaurant and entertainment spots. Presenting a massive dining space, huge bar, and tons of storage area, a new beginning awaits. This sale also includes 3 apartment units on the second floor (a 4bed 2bath, 3bed 1bath, and 2bed 1bath), offering advantageous rental income. If you\'ve been dreaming of having your own dining establishment at the shore, this is it!