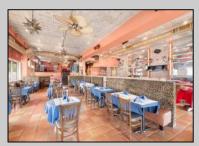

## **COMMENTS**

Prime opportunity to own a restaurant and bar WITH LIQUOR LICENSE just 2 blocks from the boardwalk! Settled on the corner of Pacific and E Garfield Avenues, in the midst of Wildwood\'s popular business district. This building has decades long history of hosting locally renown restaurant and entertainment spots. Presenting a massive dining space, huge bar, and tons of storage area, a new beginning awaits. This sale also includes 3 apartment units on the second floor (a 4bed 2bath, 3bed 1bath, and 2bed 1bath), offering advantageous rental income. If you\'ve been dreaming of having your own dining establishment at the shore, this is it!