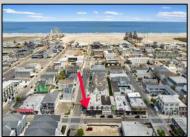

## **COMMENTS**

Prime opportunity to own a restaurant and bar WITH LIQUOR LICENSE just 2 blocks from the boardwalk! Settled on the corner of Pacific and E Garfield Avenues, in the midst of Wildwood\'s popular business district. This building has decades long history of hosting locally renown restaurant and entertainment spots. Presenting a massive dining space, huge bar, and tons of storage area, a new beginning awaits. This sale also includes 3 apartment units on the second floor (a 4bed 2bath, 3bed 1bath, and 2bed 1bath), offering advantageous rental income. If you\'ve been dreaming of having your own dining establishment at the shore, this is it!