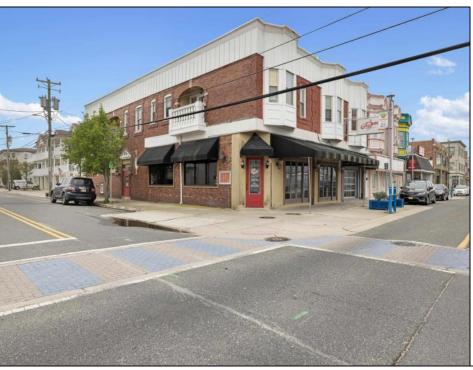

## **COMMENTS**

Prime opportunity to own a restaurant and bar WITH LIQUOR LICENSE just 2 blocks from the boardwalk! Settled on the corner of Pacific and E Garfield Avenues, in the midst of Wildwood\'s popular business district. This building has decades long history of hosting locally renown restaurant and entertainment spots. Presenting a massive dining space, huge bar, and tons of storage area, a new beginning awaits. This sale also includes 3 apartment units on the second floor (a 4bed 2bath, 3bed 1bath, and 2bed 1bath), offering advantageous rental income. If you\'ve been dreaming of having your own dining establishment at the shore, this is it!